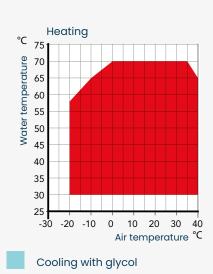

never necessary, even after start-up
- High efficiency even at partial loads
- Minimal refrigerant charge for each unit, in modular configuration. Additionally, each refrigerant circuit is isolated, thus reducing waste to the minimum in case of refrigerant leakage
- Operation continuity with the 'Master in rotation' logic that allows one of the modules to be excluded for ordinary or extraordinary maintenance or for any other customer requirement, with no interruption to the operation of all other units
- Easy maintenance thanks to the 'slide in-slide out' system
- Accessibility: Main components are all accessible from the front for easy maintenance

## **APPLICATION**



Hospitality



Office building



Healthcare



Shopping mall



Airport



Sports & Leisure

## **Operating range**