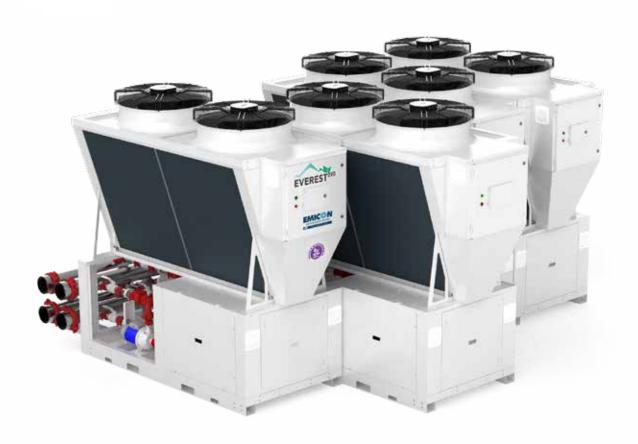

## Everest<sup>290</sup> 4-Pipe

GPE Kp: Modular packaged air-to-water reversible scroll multi-pipe unit for outdoor use

Cooling capacity from 72 kW / Heating capacity from 101 kW

Air Condensed

Scroll compressors

Plate exchangers

High efficiency

EC Axial fans (Option)

Outdoor installation

Natural Refrigerant EMICON's Everst<sup>290</sup> propane packaged air-to-water reversible scroll multi-pipe unit for outdoor use, incorporates a fully modular concept that ensures an extremely low charge of highly sustainable R290 refrigerant per circuit, providing maximum safety. Suitable for all HVAC applications where simultaneous or independent production of chilled and hot water is required, such as hotels and buildings with glass facades. The latest generation scroll compressors provide outstanding efficiencies and wide operating limits, down to -20°C in heating mode and + 48°C outdoor ambient in cooling mode. Heating-optimized and cooling-optimized versions.

## **FEATURES**

- Capacity expansion: up to a maximum of 10 units
- Extensibility: possibility to extend the installation whenever necessary, even after start-up
- High efficiency even at partial loads
- Minimal refrigerant charge for each unit, in modular configuration. Additionally, each refrigerant circuit is isolated, thus reducing waste to the minimum in case of refrigerant leakage
- Operation continuity with the 'Master in rotation' logic that allows one of the modules to be excluded for ordinary or extraordinary maintenance or for any other customer requirement, with no interruption to the operation of all other units
- Easy maintenance thanks to the 'slide in-slide out' system
- Accessibility: Main components are all accessible from the front for easy maintenance