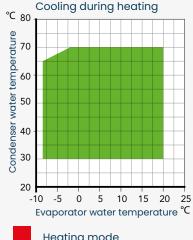

Plate exchangers

High efficiency

EC Axial fans (Option)

Outdoor installation

Natural Refrigerant EMICON's Everst<sup>290</sup> propane packaged air-to-water reversible scroll multi-pipe unit for outdoor use, incorporates a fully modular concept that ensures an extremely low charge of highly sustainable R290 refrigerant per circuit, providing maximum safety. Suitable for all HVAC applications where simultaneous or independent production of chilled and hot water is required, such as hotels and buildings with glass facades. The latest generation scroll compressors provide outstanding efficiencies and wide operating limits, down to -20°C in heating mode and + 48°C outdoor ambient in cooling mode. Heating-optimized and cooling-optimized versions.